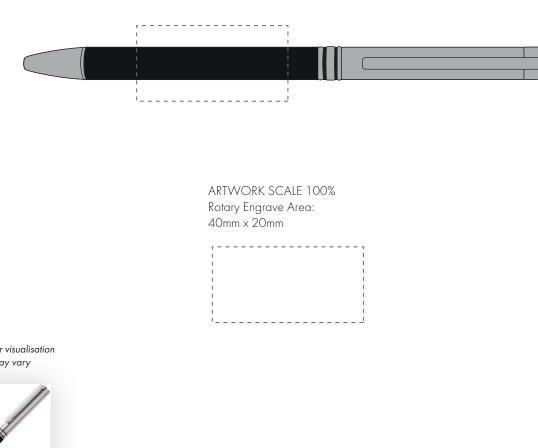

ARTWORK SCALE 100%

## Product Image for visualisation - colours may vary

The dashed line is to demonstrate print area and will not appear on your printed item